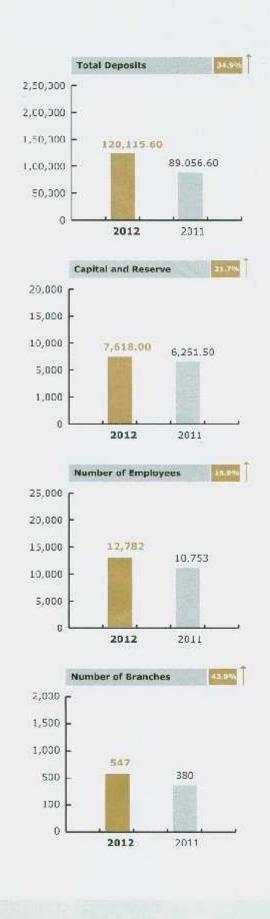

COMMERCIAL BANK OF ETHIOPIA

Courtesy of GUNA TRADING HOUSE PLC

120.1 billion, registering a growth of 34.9% compared with that of the preceding year. This level of deposit was the highest in the Bank's history.

Demand deposits increased by 34% when compared with the level in the preceding fiscal year. Similarly, savings deposit grew by 35.1% to reach Birr 42.1 billion, and fixed time deposit by 42.6% to reach Birr 7.4 billion. The ratio of demand deposits to total deposit stood at 58.8%, slightly lower than the 59.2% level in the previous year. On the other hand, the share of savings and fixed time deposit were 35% and 6.2%, respectively.

## Deposit at Year-end (Mn. Birr)

|                    | 2011/12    | 2010/11   | Growth (%) |
|--------------------|------------|-----------|------------|
| Domand Deposit     | 70,618.80  | 52,697.30 | 34.01      |
| Savings Deposit    | 42,087.00  | 31,163.20 | 35.05      |
| Fixed Time Deposit | 7,409.80   | 5,196.10  | 42.60      |
| Total Deposit      | 120,115.60 | 89,056.60 | 34.88      |

## 2.2.4 Capital Adequacy

CBE's capital and reserve increased from Birr 6.3 billion in 2010/11 to Birr 7.6 billion in 2011/12. The risk weighted capital adequacy ratio stood at 9.68%, somewhat lower than the previous year but still well above the 8% minimum requirement. The growth in capital and reserve further reflected the Bank's continued financial strength.

In addition, the Bank provided various on-the-job and off-the-job training and recruited additional new employees and trained them. Accordingly, a total of 9,705 employees were offered with various training programs and special emphasis was given on recruiting qualified professionals. In the reporting period, it recruited 2,511 permanent employees, raising the workforce of CBE to 12,782 by the end of the FY. It also retained the existing staff through devising different incentives and benefit packages.

## 2.5. Business Development

The 2011/12 financial year saw the opening of additional 167 branches, bringing the Bank's branch network to 547. Many of the existing branches also expanded their services by opening additional windows. Consequently, the customer base grew significantly, reaching 3.9 million at the end of June 2011/12. In addition, 50 ATMs were installed at the end of June 2011 in the major city branches, hotels, airport and commercial centers in Addis Ababa, providing 24/7 services for both domestic and VISA/ATM card holders.