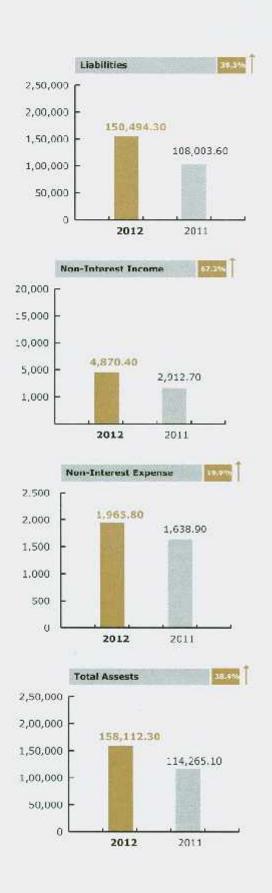

The total income of the Bank was Birr 11.8 billion, up by Birr 4.5 billion (65.5%) when compared with the performance of the previous year. At the end of the fiscal year, the total assets of the Bank stood at Birr 158.1 billion, while the total deposit reached 120.1 billion Birr, thus reflecting a 34.9% growth over the preceding year's deposit level.

## 2.1.3.Non-Interest Income

Non-interest income accounted for 42% of the total income. During the year under review, total non-interest income was Birr 4.8 billion, depicting a 67.2 % increase over the previous year. This was mainly due to the surge in income from service charges. Consequently, non-interest income continued to contribute considerably to the total income of the Bank.

#### 2.2.1 Asset Structure

The total asset of the Bank grew by 38.4%, and reached Birr 158.1 billion during the fiscal year under review. The major account categories that pushed the asset balance up were loan and advance to customers, investments, other assets, and property and equipment.

## 2.2.3 Liabilities

The total liabilities of the Bank exceeded that of the previous year by 39.3%, reaching Birr 150.4 billion during the year under review. The opening of 167 branches to mobilize deposits across the country, coupled with the favorable business environment, has helped the Bank to command a large deposit base. During 2011/12, the Bank's total deposit reached Birr

COMMERCIAL BANK OF ETHIOPIA

Courtesy of GUNA TRADING HOUSE PLC

120.1 billion, registering a growth of 34.9% compared with that of the preceding year. This level of deposit was the highest in the Bank's history.

## 2.2.4 Capital Adequacy

CBE's capital and reserve increased from Birr 6.3 billion in 2010/11 to Birr 7.6 billion in 2011/12. The risk weighted capital adequacy ratio stood at 9.68%, somewhat lower than the previous year but still well above the 8% minimum requirement. The growth in capital and reserve further reflected the Bank's continued financial strength.

In addition, the Bank provided various on-the-job and off-the-job training and recruited additional new employees and trained them. Accordingly, a total of 9,705 employees were offered with various training programs and special emphasis was given on recruiting qualified professionals. In the reporting period, it recruited 2,511 permanent employees, raising the workforce of CBE to 12,782 by the end of the FY. It also retained the existing staff through devising different incentives and benefit packages.

## 2.5. Business Development

The 2011/12 financial year saw the opening of additional 167 branches, bringing the Bank's branch network to 547. Many of the existing branches also expanded their services by opening additional windows. Consequently, the customer base grew significantly, reaching 3.9 million at the end of June 2011/12. In addition, 50 ATMs were installed at the end of June 2011 in the major city branches, hotels, airport and commercial centers in Addis Ababa, providing 24/7 services for both domestic and VISA/ATM card holders.