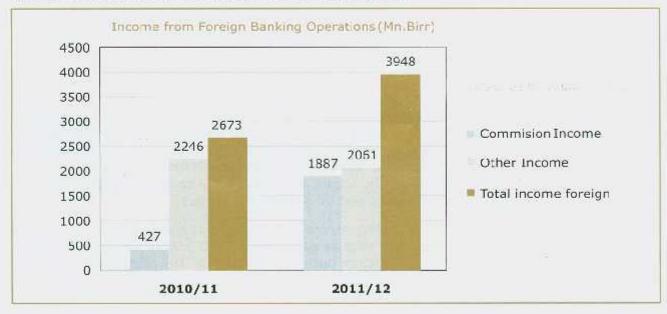

## 2.3. International Banking

The CBE has continued to earn significant income and profit from its foreign banking operations as a result of its healthy and long lasting business relationship with many prominent banks around the world. The overall income earned from foreign banking operations stood at Birr 3.9 billion, surpassing the level recorded in the preceding year.