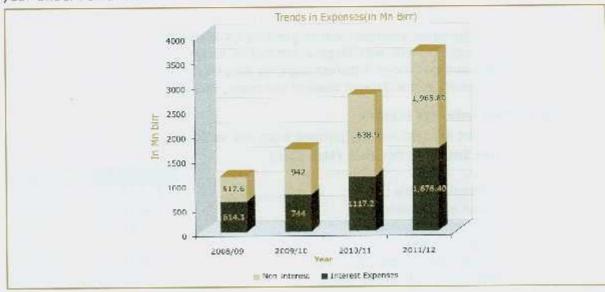

### 2.1.4. Total Expenses

The total expenses of the Bank reached Birr 3.6 billion, showing a 32.2% growth compared with the level in the preceding fiscal year. Interest expense which is linked to deposit base expansion of the Bank made major contributions to the overall expenses growth during the year under review.

#### 2.1.5. Operating Profit

The total income of the Bank for 2011/12 stood at Birr 11.6 billion, registering a growth o 65.5% compared with Birr 6.99 billion in the preceding year. This was mainly explained by the remarkable growth in interest and non-interest incomes. The total expenses of the Bank on the other hand, went up from Birr 2.75 billion in 2010/11 to Birr 3.6 billion in 2011/12 largely due to the 50.1% increase in interest expenses. The operating profit of the Bank has successively increased over the years to reach Birr 7.9 billion in 2011/12. This is a big jump (87.1%) compared with the preceding fiscal year. The net profit of the Bank stood at abou Birr 5.4 billion in 2011/12 FY, showing 89.3% growth against the previous fiscal year.