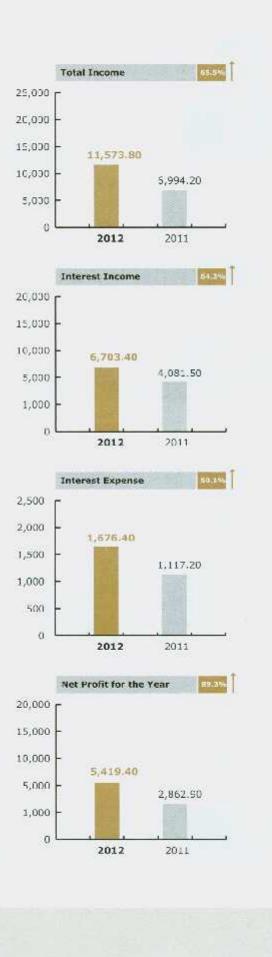

The total income of the Bank was Birr 11.8 billion, up by Birr 4.5 billion (65.5%) when compared with the performance of the previous year. At the end of the fiscal year, the total assets of the Bank stood at Birr 158.1 billion, while the total deposit reached 120.1 billion Birr, thus reflecting a 34.9% growth over the preceding year's deposit level.

## 2.1.1 Net Interest Income

The net interest income of the Bank rose to Birr 5.03 billion in 2011/12, up by 69.9% from the 2.96 billion Birr in 2010/11, mainly due to higher growth of interest income than interest expense.

The aggregate interest income grew by 64.2% to Birr 6.7 billion during the year in review. This high growth was largely attributed to the increase in the overall disbursement of loans and advances. Interest expense also increased by Birr 0.56 billion owing to the large expansion in the deposit base of the bank, including interest bearing deposits.

#### 2.1.5. Operating Profit

The total income of the Bank for 2011/12 stood at Birr 11.6 billion, registering a growth o 65.5% compared with Birr 6.99 billion in the preceding year. This was mainly explained by the remarkable growth in interest and non-interest incomes. The total expenses of the Bank on the other hand, went up from Birr 2.75 billion in 2010/11 to Birr 3.6 billion in 2011/12 largely due to the 50.1% increase in interest expenses. The operating profit of the Bank has successively increased over the years to reach Birr 7.9 billion in 2011/12. This is a big jump (87.1%) compared with the preceding fiscal year. The net profit of the Bank stood at abou Birr 5.4 billion in 2011/12 FY, showing 89.3% growth against the previous fiscal year.