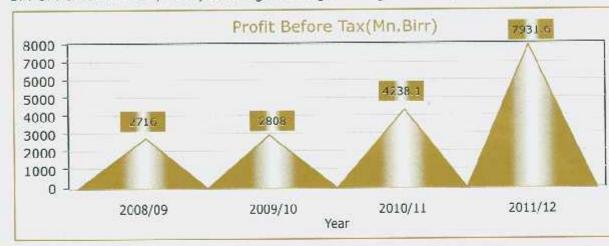

## **Message of the President**

During the fiscal year 2011/12, the gross profit of the Commercial Bank of Ethiopia reached an all-time high of 7.9 billion Birr. This is an unprecedented level of profit in CBE's 70 years existence.

#### 2.1.5. Operating Profit

The total income of the Bank for 2011/12 stood at Birr 11.6 billion, registering a growth o 65.5% compared with Birr 6.99 billion in the preceding year. This was mainly explained by the remarkable growth in interest and non-interest incomes. The total expenses of the Bank on the other hand, went up from Birr 2.75 billion in 2010/11 to Birr 3.6 billion in 2011/12 largely due to the 50.1% increase in interest expenses. The operating profit of the Bank has successively increased over the years to reach Birr 7.9 billion in 2011/12. This is a big jump (87.1%) compared with the preceding fiscal year. The net profit of the Bank stood at abou Birr 5.4 billion in 2011/12 FY, showing 89.3% growth against the previous fiscal year.