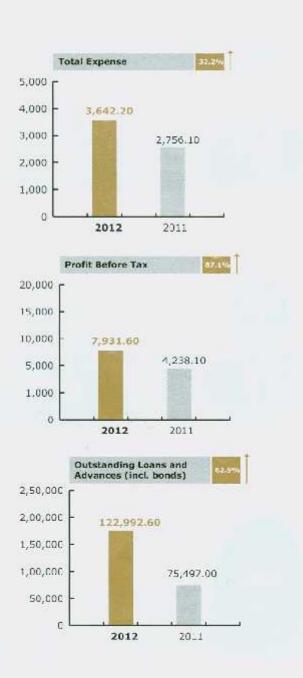

On the other hand, the overall expense of the Bank reached Birr 3.6 billion, showing an increase of 32.2%, mainly due to the substantial increase in interest expense followed by salaries and benefits. Growth in general expense was related to the expansion of CBE.

### 2.1.4. Total Expenses

The total expenses of the Bank reached Birr 3.6 billion, showing a 32.2% growth compared with the level in the preceding fiscal year. Interest expense which is linked to deposit base expansion of the Bank made major contributions to the overall expenses growth during the year under review.

#### 2.1.5. Operating Profit

The total income of the Bank for 2011/12 stood at Birr 11.6 billion, registering a growth o 65.5% compared with Birr 6.99 billion in the preceding year. This was mainly explained by the remarkable growth in interest and non-interest incomes. The total expenses of the Bank on the other hand, went up from Birr 2.75 billion in 2010/11 to Birr 3.6 billion in 2011/12 largely due to the 50.1% increase in interest expenses. The operating profit of the Bank has successively increased over the years to reach Birr 7.9 billion in 2011/12. This is a big jump (87.1%) compared with the preceding fiscal year. The net profit of the Bank stood at abou Birr 5.4 billion in 2011/12 FY, showing 89.3% growth against the previous fiscal year.

## 2.2.2 Loan Portfolio

At the end of the fiscal year, the total outstanding loans and advances of the Bank (including bonds) rose by 62.9%, reaching 123 billion Birr. Outstanding loans to customers grew by about 71%.