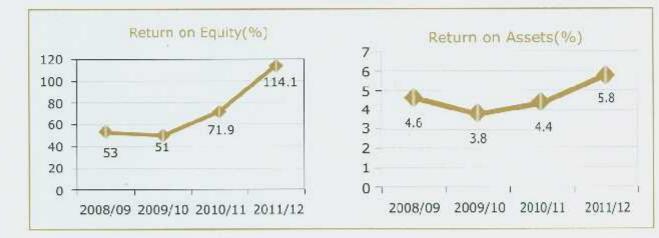

### 2.1.6 Earning Capacity

Return on Assets (RoA) increased from 4.4% in 2010/11 to 5.8% in 2011/12, indicating large and continued improvement on asset utilization of the Bank. Return on Equity (RoE) on the other hand, increased from 71.9% in 2010/11 to 114 % in 2011/12. The high level of RoA and RoE explain the continued robustness of the Bank in its profitability.